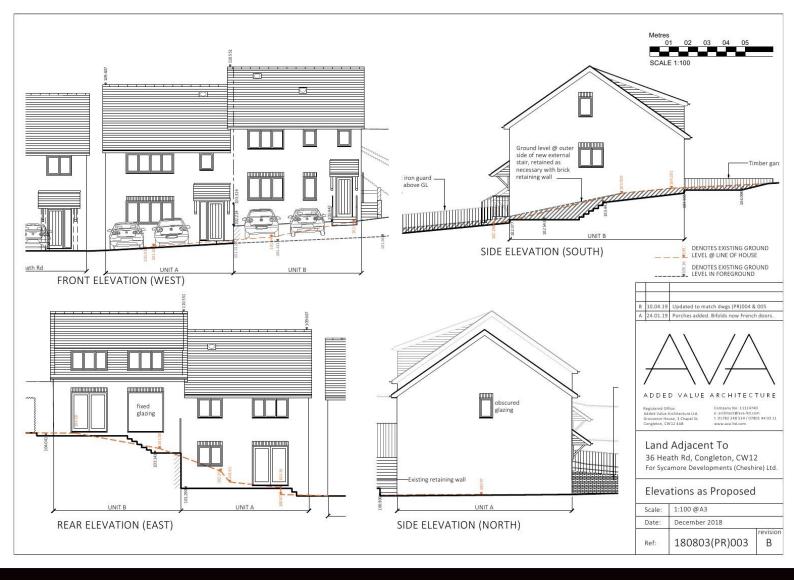

RARE BUILDING PLOT WITH FULL PLANNING PERMISSION - Planning Ref No. 19/0396C

"Build your own homes". Situated in the prime locality of West Heath, one of Congleton's most desirable locations, a fantastic opportunity to purchase a residential building plot with Full Planning Permission to build TWO THREE BEDROOM SEMI DETACHED DETACHED HOMES. The building plot extends to approximately 523m<sup>2</sup> (5629sqm) or thereabouts.

**PLANNING** : Please take up any enquiries with Cheshire East Council on Telephone Number: 0300 123 5014 asking for Congleton Planning Team and quoting Application Number: 19/0396C, dated 12.4.19.

VIEWING : Strictly by appointment through sole selling agent TIMOTHY A BROWN.